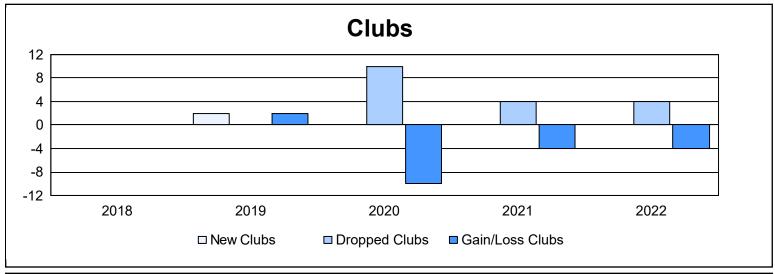

District 410 E

As of June 2022 Cumulative

| Year      | New<br>Clubs | Dropped<br>Clubs | Gain/<br>Loss<br>Clubs | New<br>Members | Charter<br>Members | Reinstate<br>Members | Transfer<br>Members | Total<br>Member<br>Added | Total<br>Members<br>Dropped | Gain/<br>Loss<br>Members |
|-----------|--------------|------------------|------------------------|----------------|--------------------|----------------------|---------------------|--------------------------|-----------------------------|--------------------------|
| 2017-2018 | 0            | 0                | 0                      | 175            | 4                  | 18                   | 18                  | 215                      | 276                         | -61                      |
| 2018-2019 | 2            | 0                | 2                      | 125            | 49                 | 6                    | 14                  | 194                      | 248                         | -54                      |
| 2019-2020 | 0            | 10               | -10                    | 69             | 1                  | 11                   | 12                  | 93                       | 266                         | -173                     |
| 2020-2021 | 0            | 4                | -4                     | 145            | 4                  | 14                   | 9                   | 172                      | 222                         | -50                      |
| 2021-2022 | 0            | 4                | -4                     | 164            | 0                  | 8                    | 12                  | 184                      | 143                         | 41                       |
| Average   | 0            | 4                | -3                     | 136            | 12                 | 11                   | 13                  | 172                      | 231                         | -59                      |